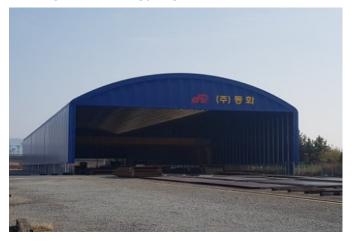

## **Donghwa Co.,Ltd**

· Donghwa Co.,Ltd provides specialized transport services for raw materials, based on state-of-the-art equipment and accumulated know-hows through regional ground transport bases connecting Pohang and Gwangyang.

| Area    | Region         | Address                                   |      | Size(PY) | Remark                |           |
|---------|----------------|-------------------------------------------|------|----------|-----------------------|-----------|
|         | Pohang         | Gyeongbuk Pohang-si nam-<br>gu Ocheon-eup |      | 40       | Office                |           |
|         | Gwangyang      | Jeonnam Gwangyang-si<br>Doidong 810       |      |          | 21,458                | Operation |
|         | total          |                                           |      |          | 21,498                |           |
| Crane   | Тур            | Туре                                      |      | о.       | Remark                |           |
|         | Transfer Crane |                                           |      | 2        | 40 ton X 1, 30ton X 1 |           |
|         | Crane Magnet   |                                           |      | 2        |                       |           |
| Vehicle | <b>T</b>       |                                           | NI - |          | D                     |           |
|         | Туре           |                                           | No.  |          | Remark                |           |
|         | Cargo Tru      | :k 3                                      |      |          |                       |           |
|         | Tractor        | 20                                        |      |          |                       |           |
|         | Trailer        |                                           | 7    |          |                       |           |